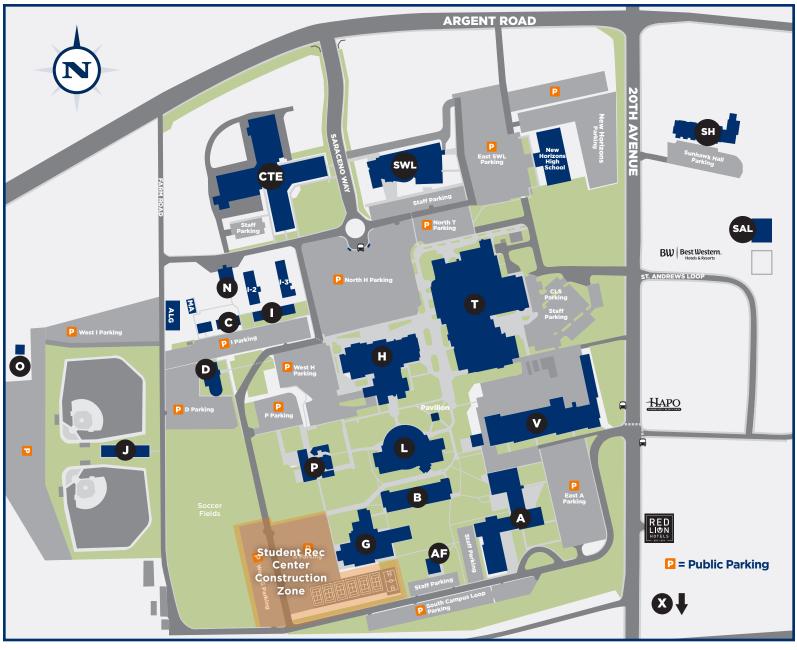

## **PASCO CAMPUS MAP**

| A                  | Administration Building<br>Facilities, Human Resources, President's Office,<br>Transitional Studies                                                                                              | н  | Hawk Union Building (HUB)<br>Hawk Central (Admissions, Cashiering, Financial<br>Aid, Registration), ASCBC, Assessment Center,                                                                                                                                                                               | SAL<br>SH | St. Andrews Loop<br>Student Housing Office<br>Sunhawk Hall                                                                                                                                                                                                                                                                                                                                                                                                                                                                                                                                                                            |
|--------------------|--------------------------------------------------------------------------------------------------------------------------------------------------------------------------------------------------|----|-------------------------------------------------------------------------------------------------------------------------------------------------------------------------------------------------------------------------------------------------------------------------------------------------------------|-----------|---------------------------------------------------------------------------------------------------------------------------------------------------------------------------------------------------------------------------------------------------------------------------------------------------------------------------------------------------------------------------------------------------------------------------------------------------------------------------------------------------------------------------------------------------------------------------------------------------------------------------------------|
| AF                 | Business Building       I         School of Business       I         C Building       J         Center for Career & Technical Ed.       L         School of Career & Technical Education       L |    | Bookstore, CAMP, Career Services, Counseling<br>& Advising, Food Pantry, Game Room, Gjerde<br>Center, Student ID, Veterans Center<br>I Buildings<br>Graphics & Printing, Marketing<br>Athletic Support<br>Library<br>Epicenter, Student IT Help Desk<br>Ag Resource<br>N Building<br>Engineering Technology | CWI       | Student Housing                                                                                                                                                                                                                                                                                                                                                                                                                                                                                                                                                                                                                       |
| ALG<br>B           |                                                                                                                                                                                                  | i. |                                                                                                                                                                                                                                                                                                             | SWL       | <ul> <li>VL Social Sciences &amp; World Languages<br/>School of Education, School of Social &amp; Behavioral<br/>Sciences</li> <li>Lee R. Thornton Center<br/>Academic Success Center, Information Services,<br/>Disability Support Services, English Language<br/>Acquisition, School of Computer Science, School<br/>of Math, Science &amp; Engineering, Thornton<br/>Courtyard, TRIO/SSS, Upward Bound, Workforce<br/>Education Center</li> <li>V Building<br/>Facilities, Lost &amp; Found, Parking Services, Security<br/>CBAC Building<br/>1620 N. 20th Ave., Pasco<br/>Early Childhood Education, Teacher Education</li> </ul> |
| C<br>CTE<br>D<br>G |                                                                                                                                                                                                  |    |                                                                                                                                                                                                                                                                                                             | T<br>V    |                                                                                                                                                                                                                                                                                                                                                                                                                                                                                                                                                                                                                                       |
|                    |                                                                                                                                                                                                  | -  | <b>Observatory</b><br><b>Performing Arts</b><br>School of Arts, Humanities & Communication,<br>Esvelt Gallery, Music, Theatre                                                                                                                                                                               | X         |                                                                                                                                                                                                                                                                                                                                                                                                                                                                                                                                                                                                                                       |